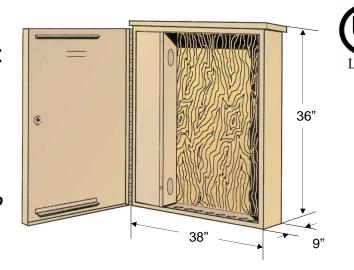

## **Specification Sheet**

*Part #* 38369WS-UL

This Cabinet Measures: 38" Wide x 36" Tall x 9" Deep

## Features & Info:

- Includes 3/4" plywood backboard & 4-position, #4-14 wire ground bar mounted inside
- Includes 2 knockouts 2½" 3½" (for 2" 3" conduit) & 8 knockouts 1¾" 1¾" (for 1" 1½" conduit) See Chart Below
- Made of 14-gauge zinc-coated steel w/ a desert tan powder coat finish
- Reinforced hinged lid with 7/16" recessed hex latch
- Includes splice chamber & 2 J-hooks for mounting
- "COMMUNICATIONS" embossed on the cover
- UL-Listed (UL1863), designed to NEMA 3R
- Box weight: 135 lbs.