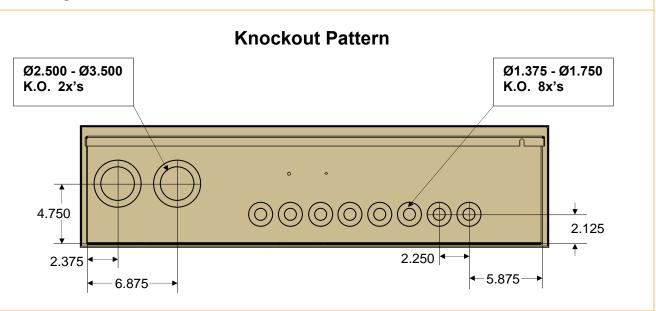

## Features & Info:

- Includes 3/4" plywood backboard & 4-position, #4-14 wire ground bar mounted inside
- Includes 2 knockouts 2½" 3½" (for 2" 3" conduit) & 8 knockouts 1¾" 1¾" (for 1" 1½" conduit) See Chart Below
- Made of 14-gauge zinc-coated steel w/ a desert tan powder coat finish
- Reinforced hinged lid with 7/16" recessed hex latch
- Includes splice chamber & 2 J-hooks for mounting
- "COMMUNICATIONS" embossed on the cover
- UL-Listed (UL1863), designed to NEMA 3R
- Box weight: 135 lbs.